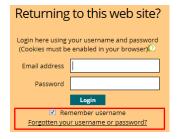

#### Q. I cannot login but am sure I have the correct password.

A. Are you using the exact email address you used to set up your account? (see previous question)

If you still have not been able to login please use the 'Forgotten your username or password?' option on the login page. If all else fails, contact the Taranaki DHB system administrator.