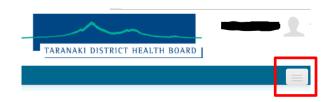

## Q. I am logged in but cannot see any of the menu buttons

A. On small screens and monitors and menu will collapse. To expand it again, click on the grey button on the right-hand side of the blue ribbon.