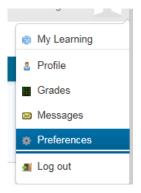

#### Q. How do I change my password once I'm logged in?

A. Click on your name at the top-right corner of the screen, then select Preferences. Then click on Change Password.

#### Q. How can I edit or update my profile details?

A. Click on your name at the top-right corner of the screen, then select Preferences (as shown above). Click on Edit Profile to make the required changes.